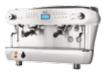

## **DECO EVO**

Deco Evo combines vintage lines, advanced technology and exclusive design with the ultimate in practicality. From the aesthetic to the functional, it ticks every box. Deco Evo is the best choice because it's brimming with innovation: there's a copper boiler with removable flange for easy inspection, sloped filter-holders for greater grip comfort; steam pipe Powersteam which automatically froths milk to the desired temperature and a water inflow control valve for each group head - which users can customise.

## **DETAILS**

- Multifunction menu display
- Temperature controlled steam wand: allows the temperature setting and automatic and homogeneous milk frothing
- Automatic turning on/off function
- Two programmed doses of hot water