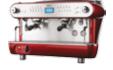

## **DECO EVO**

Deco Evo combines vintage lines, advanced technology and exclusive design with the ultimate in practicality. From the aesthetic to the functional, it ticks every box. Deco Evo is the best choice because it's brimming with innovation: there's a copper boiler with removable flange for easy inspection, sloped filter-holders for greater grip comfort; steam pipe Powersteam which automatically froths milk to the desired temperature and a water inflow control valve for each group head - which users can customise.

## **DETAILS**

- Multifunction menu display
- Temperature controlled steam wand: allows the temperature setting and automatic and homogeneous milk frothing
- Automatic turning on/off function
- Two programmed doses of hot water